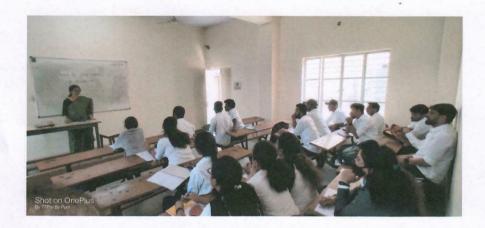

# Dr. Ramesh R. Conducted program on the Topic "Duty of an Advocate towards Court" on 20/11/2021

General awareness program on Duty of an advocate towards court provided under Advocates Act, 1961. The students understood the duty of an advocate such as to give respect to the court, to follow ethical roles of the court, to maintain good behaviour and dress code of the court.