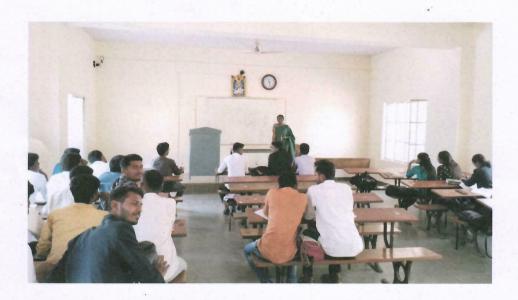

Smt. Shama Syedi Conducted program on the Topic "Impact of Global Warming on Environment" on 22/10/2021

The impact of the program was that the students understood the meaning of Global Warming and its effect on environment which results in gradual increase in the earth's temperature generally due to greenhouse effect. The students were made aware of the ways to reduce Global Warming. They were encouraged to plant more trees, save energy, Reduce, Reuse, Repair and Recycle the resources. To adopt an eco-friendly life style to protect the environment.