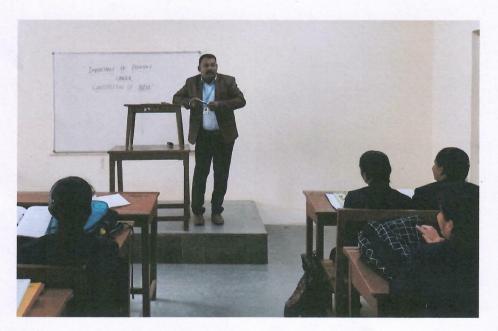

Smt. Shama Syedi Conducted program on the Topic "Impact of Global Warming on Environment" on 22/10/2021

The impact of the program was that the students understood the meaning of Global Warming and its effect on environment which results in gradual increase in the earth's temperature generally due to greenhouse effect. The students were made aware of the ways to reduce Global Warming. They were encouraged to plant more trees, save energy, Reduce, Reuse, Repair and Recycle the resources. To adopt an eco-friendly life style to protect the environment.